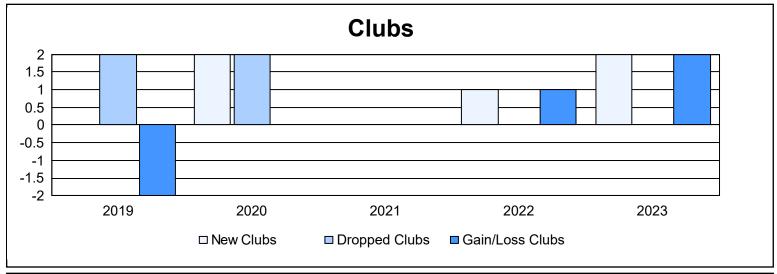

District 23 B As of June 2023 Cumulative

| Year      | New<br>Clubs | Dropped<br>Clubs | Gain/<br>Loss<br>Clubs | New<br>Members | Charter<br>Members | Reinstate<br>Members | Transfer<br>Members | Total<br>Member<br>Added | Total<br>Members<br>Dropped | Gain/<br>Loss<br>Members |
|-----------|--------------|------------------|------------------------|----------------|--------------------|----------------------|---------------------|--------------------------|-----------------------------|--------------------------|
| 2018-2019 | 0            | 2                | -2                     | 127            | 5                  | 4                    | 3                   | 139                      | 294                         | -155                     |
| 2019-2020 | 2            | 2                | 0                      | 160            | 58                 | 4                    | 8                   | 230                      | 228                         | 2                        |
| 2020-2021 | 0            | 0                | 0                      | 147            | 2                  | 5                    | 8                   | 162                      | 152                         | 10                       |
| 2021-2022 | 1            | 0                | 1                      | 188            | 20                 | 9                    | 10                  | 227                      | 185                         | 42                       |
| 2022-2023 | 2            | 0                | 2                      | 153            | 63                 | 4                    | 7                   | 227                      | 206                         | 21                       |
| Average   | 1            | 1                | 0                      | 155            | 30                 | 5                    | 7                   | 197                      | 213                         | -16                      |